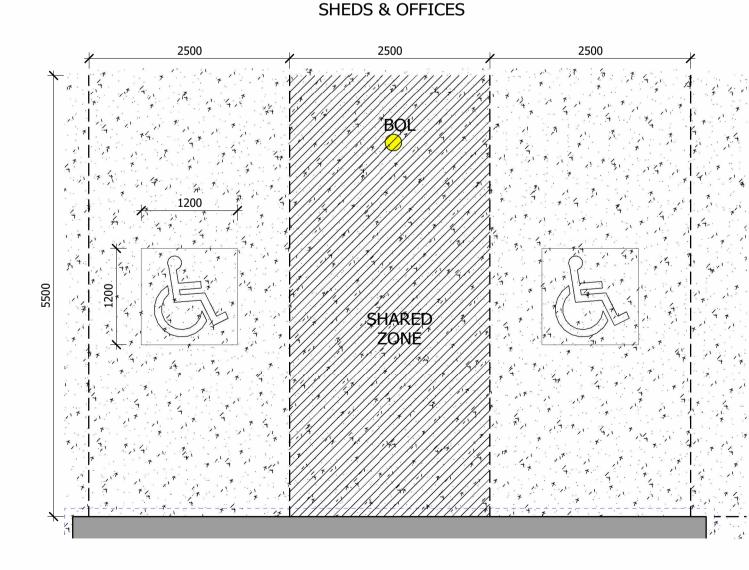

#### ALL WEATHER GRAVEL OR HARDSTAND SURFACE DRIVEWAY AROUND

SHARED AREA WALKWAYS WITHIN OR PARTLY WITHIN A SHARED AREA SHALL BE MARKED WITH UNBROKEN LONGITUDINAL LINES ON BOTH SIDES OF WALKWAY

EACH DECDICATED SPACE SHALL BE IDENTIFIED BY MEANS OF A WHITE SYMBOL OF ACCESS IN ACCORDANCE AS1428.1-2009 BETWEEN 800 AND 1000mm HIGH PLACED ON A BLUE RECTANGLE WITH NO SIDE MORE THAT 1200mm, PLACED AS A PAVEMENT MARKING IN THE CENTRE OF THE SPACE BETWEEN 500 AND 600mm FROM ITS ENTRY POINT.

MARKINGS SHALL BE YELLOW AND SHALL HAVE A SLIP RESISTANT SURFACE. DEDICATED PARKING SPACES SHALL BE OUTLINED WITH UNBROKEN LINES 80 TO 100mm WIDE ON ALL SIDES

TACTILE GROUND SURFACE INDICATORS MUST BE PROVIDED TO WARN PEOPLE WITH VISION IMPAIRMENT THAT THEY ARE APPROACHIG A STAIRWAY, A RAMP, THRESHOLD RAMP OR VECHILE ACCESS TACTILE INDICATORS TO BE TYPE B IN ACCORDANCE WITH 'AS1428.4', & 'SPECIFICATION 15' OF THE NCC, VOL. 1, 2022.

THRESHOLD RAMP DETAIL

www.rawco.net.au

TYPICAL BOLLARD DETAIL SCALE 1:50