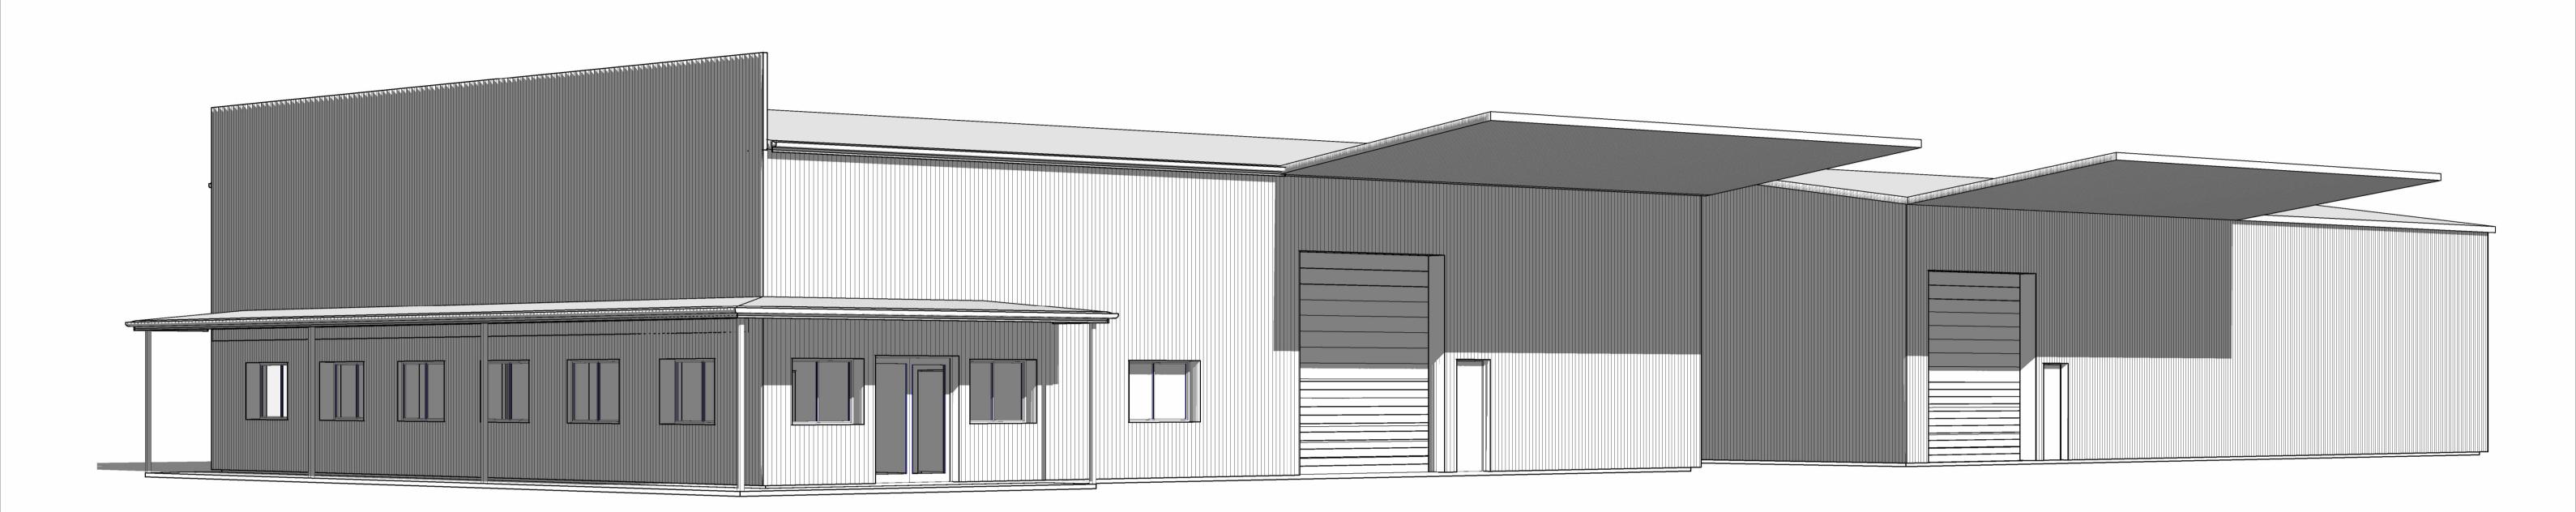

## RAVCO

PROJECTS & DESIGN

| LIENT:                                    | DRAWN: DATE:       |            | SCALE:    |
|-------------------------------------------|--------------------|------------|-----------|
| UMBOOGLE FARMING                          | JBR                | 11.04.2025 |           |
| ITE ADDRESS:                              | COUNCIL AREA:      |            | SHEET No: |
| OT 9 PERRY JAMES CRESCENT, MOREE NSW 2400 | MOREE PLAINS SHIRE |            | 00        |
| RAWING TITLE:                             | JOB No:            |            | ISSUE:    |
| OVER SHEET                                | D23-11-01          |            | Е         |
|                                           |                    |            |           |