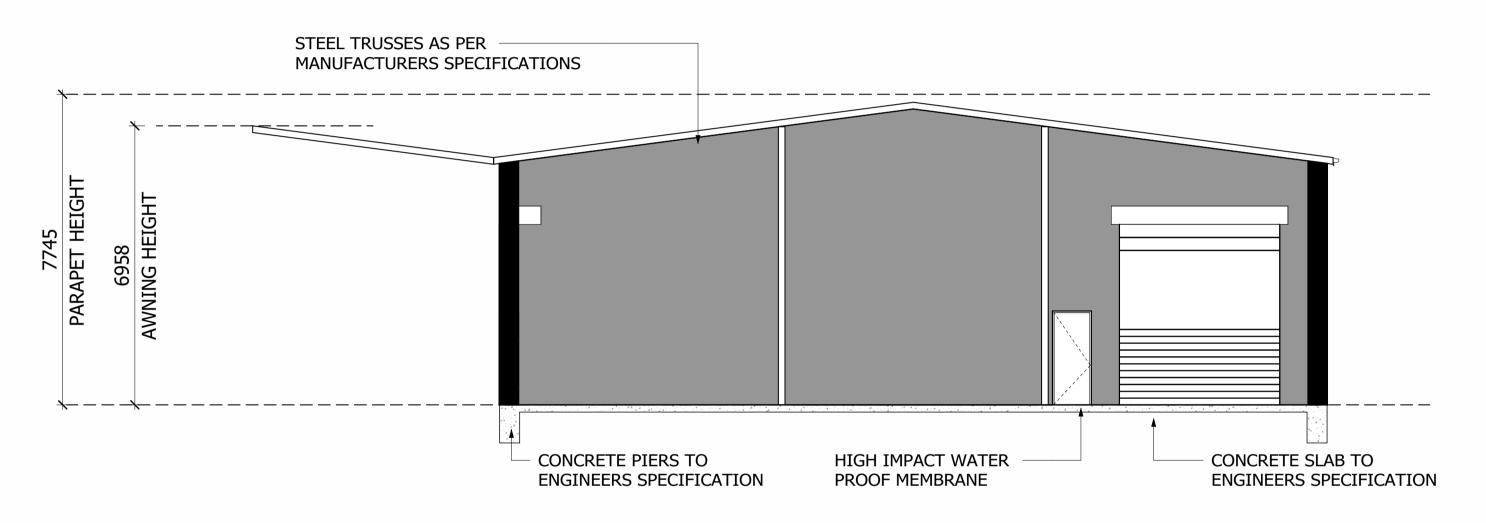

#### **CONSTRUCTION NOTES:**

DURING THE CONSTRUCTION THE CONTRACTOR SHALL BE RESPONSIBLE FOR MAINTAINING THE STRUCTURE IN A STABLE CONDITION & ENSURING NO PART SHALL BE OVERSTRESSED UNDER CONSTRUCTION ACTIVITIES.

BUILDING TO BE PROTECTED AGAINST SUBTERRANEAN TERMITES, IN ACCORDANCE WITH 'AS3660'. A DURABLE NOTICE MUST BE PERMANENTLY FIXED TO THE BUILDING IN A PROMINENT POSITION SHOWING METHOD OF RISK MANAGMENT, DATE OF INSTALLATION, WHERE CHEMICAL BARRIER IS USED. IT'S LIFE EXPECTANCY AND INSTALLERS OR MANUFACTURERS RECOMMENDATIONS FOR THE SCOPE AND FREQUENCY OF FUTURE INSPECTIONS FOR TERMITE ACTIVITY.

ROOF & SURFACE WATER TO BE COLLECTED & DISCHARGED TO EXISTING
STORMWATER DISPOSAL SYSTEM ON SITE, WITH DESIGN IN THIS REGARD TO
BE THE RESPONSIBILITY OF THE BUILDING CONTRACTOR IN ACCORDANCE
WITH RELEVANT AUSTRALIAN STANDARDS & LOCAL COUNCIL REQUIRMENTS.

SARKING TO

WET AREAS OF THE BUILDING IE. NEW BATHROOMS ARE TO BE PROTECTED BY THE INSTALLATION OF A WATER PROOFING SYSTEM COMPLYING WITH AS3740 - "WATERPROOFING OF WET AREAS"

WALL FRAME BRACING, ROOF BRACING, & ALL 'TIE DOWN' FIXING DETAILS TO BE RESPONSIBILITY OF THE CONTRACTOR AS SPECIFIED & DETAILED BY TRUSS/FRAME MANUFACTURER & IN ACCORDANCE WITH STEEL FRAMED CONSTUCTION STANDARD.

STORMWATER TO BE INSTALLED IN ACCORDANCE WITH AS/NZS 3500.3-2018

SARKING TO BE INSTALLED TO COMPLY WITH AS/NZS 4200

ENSURE THE TOP OF BUILDING'S OVERFLOW (RELIEF) GULLY IS 150mm MIN BELOW THE LOWEST SANITARY FIXTURE & 75mm MIN ABOVE THE SURROUNDING GROUND LEVEL.