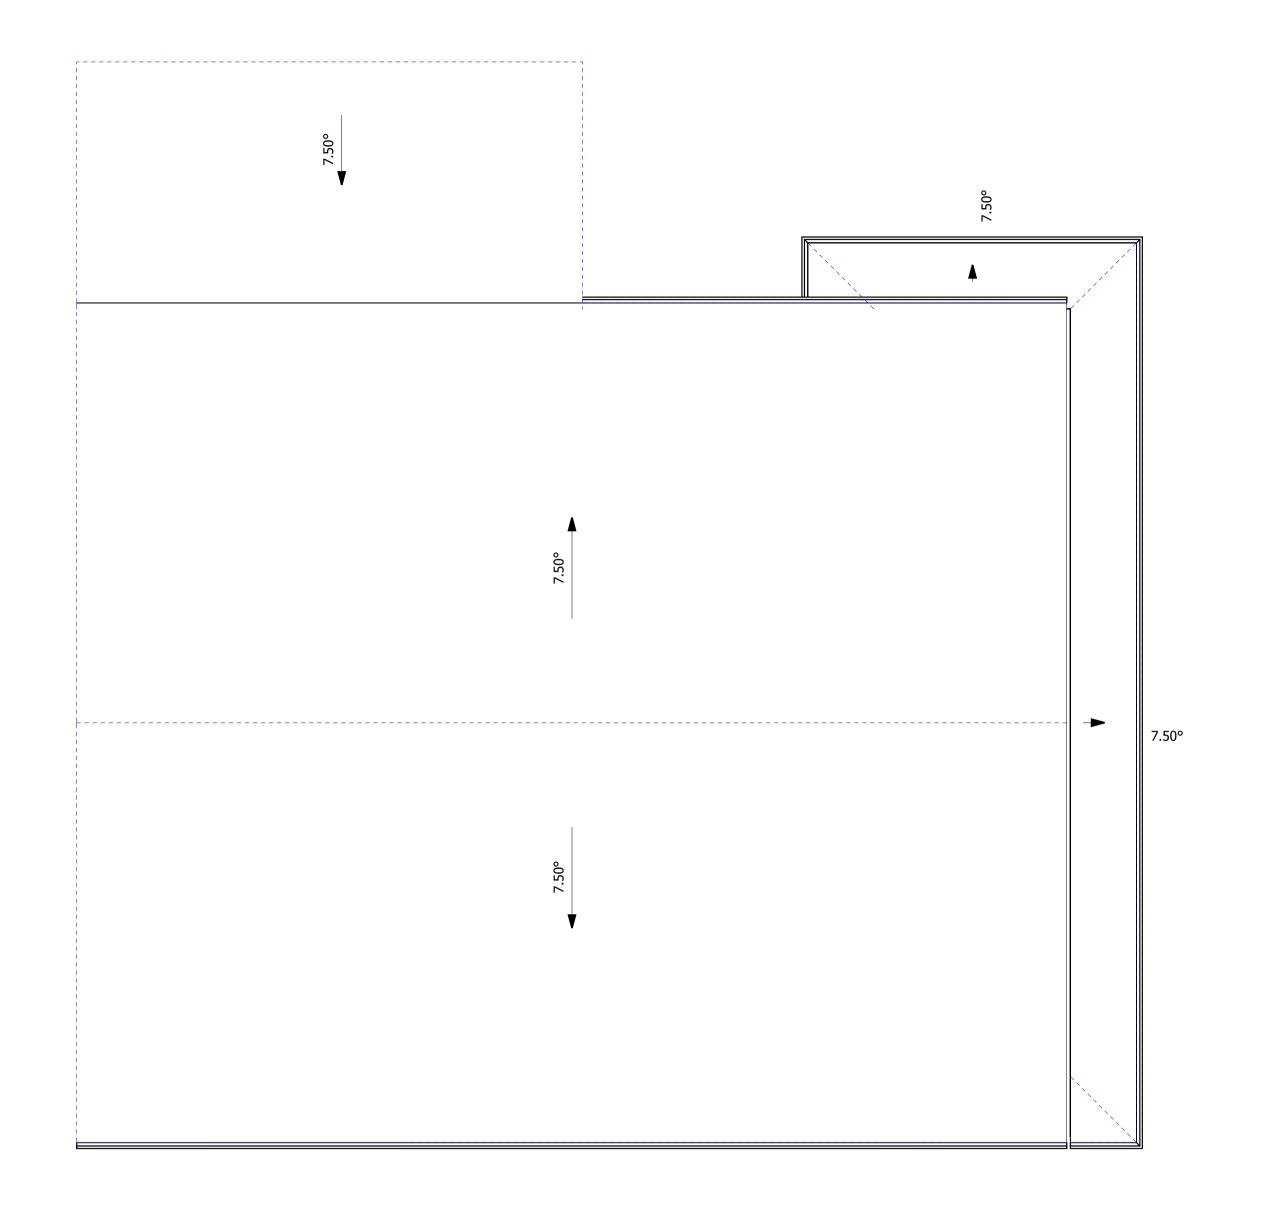

# RAVCO PROJECTS & DESIGN

| LIENT:                                    | DRAWN:             | DATE:      | SCALE:    |
|-------------------------------------------|--------------------|------------|-----------|
| UMBOOGLE FARMING                          | JBR                | 11.04.2025 | 1:100     |
| ITE ADDRESS:                              | COUNCIL AREA:      |            | SHEET No: |
| OT 9 PERRY JAMES CRESCENT, MOREE NSW 2400 | MOREE PLAINS SHIRE |            | 01        |
| RAWING TITLE:                             | JOB No:            |            | ISSUE:    |
| LOOR PLAN                                 | D23-11-01          |            | Е         |