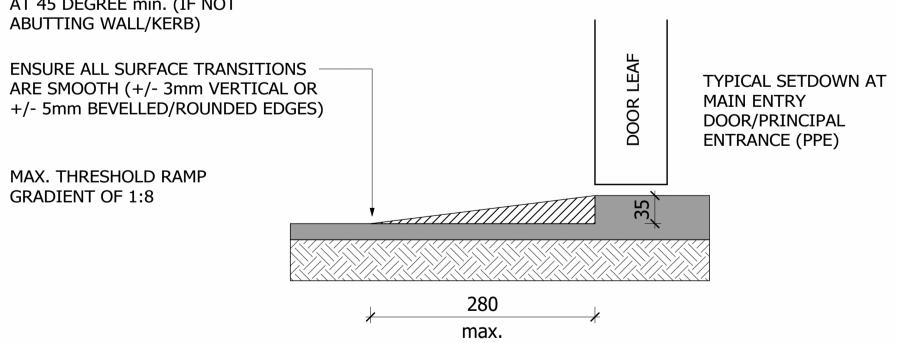

MARKED WITH UNBROKEN LONGITUDINAL LINES ON BOTH SIDES OF WALKWAY

EACH DECDICATED SPACE SHALL BE IDENTIFIED BY MEANS OF A WHITE SYMBOL OF ACCESS IN ACCORDANCE AS1428.1-2009 BETWEEN 800 AND 1000mm HIGH PLACED ON A BLUE RECTANGLE WITH NO SIDE MORE THAT 1200mm, PLACED AS A PAVEMENT MARKING IN THE CENTRE OF THE SPACE BETWEEN 500 AND 600mm FROM ITS ENTRY POINT.

MARKINGS SHALL BE YELLOW AND SHALL HAVE A SLIP RESISTANT SURFACE. DEDICATED PARKING SPACES SHALL BE OUTLINED WITH UNBROKEN LINES 80 TO 100mm WIDE ON ALL SIDES

TACTILE GROUND SURFACE INDICATORS MUST BE PROVIDED TO WARN PEOPLE WITH VISION IMPAIRMENT THAT THEY ARE APPROACHIG A STAIRWAY, A RAMP, THRESHOLD RAMP OR VECHILE ACCESS TACTILE INDICATORS TO BE TYPE B IN ACCORDANCE WITH 'AS1428.4', & 'SPECIFICATION 15' OF THE NCC, VOL. 1, 2022.







THRESHOLD RAMP DETAIL

www.rawco.net.au

TYPICAL BOLLARD DETAIL SCALE 1:50

#### **CONSTRUCTION NOTES:**

DURING THE CONSTRUCTION THE CONTRACTOR SHALL BE RESPONSIBLE FOR MAINTAINING THE STRUCTURE IN A STABLE CONDITION & ENSURING NO PART SHALL BE OVERSTRESSED UNDER CONSTRUCTION ACTIVITIES.

BUILDING TO BE PROTECTED AGAINST SUBTERRANEAN TERMITES, IN ACCORDANCE WITH 'AS3660'. A DURABLE NOTICE MUST BE PERMANENTLY FIXED TO THE BUILDING IN A PROMINENT POSITION SHOWING METHOD OF RISK MANAGMENT, DATE OF INSTALLATION, WHERE CHEMICAL BARRIER IS USED. IT'S LIFE EXPECTANCY AND INSTALLERS OR MANUFACTURERS RECOMMENDATIONS FOR THE SCOPE AND FREQUENCY OF FUTURE INSPECTIONS FOR TERMITE ACTIVITY.

ROOF & SURFACE WATER TO BE COLLECTED & DISCHARGED TO EXISTING
STORMWATER DISPOSAL SYSTEM ON SITE, WITH DESI