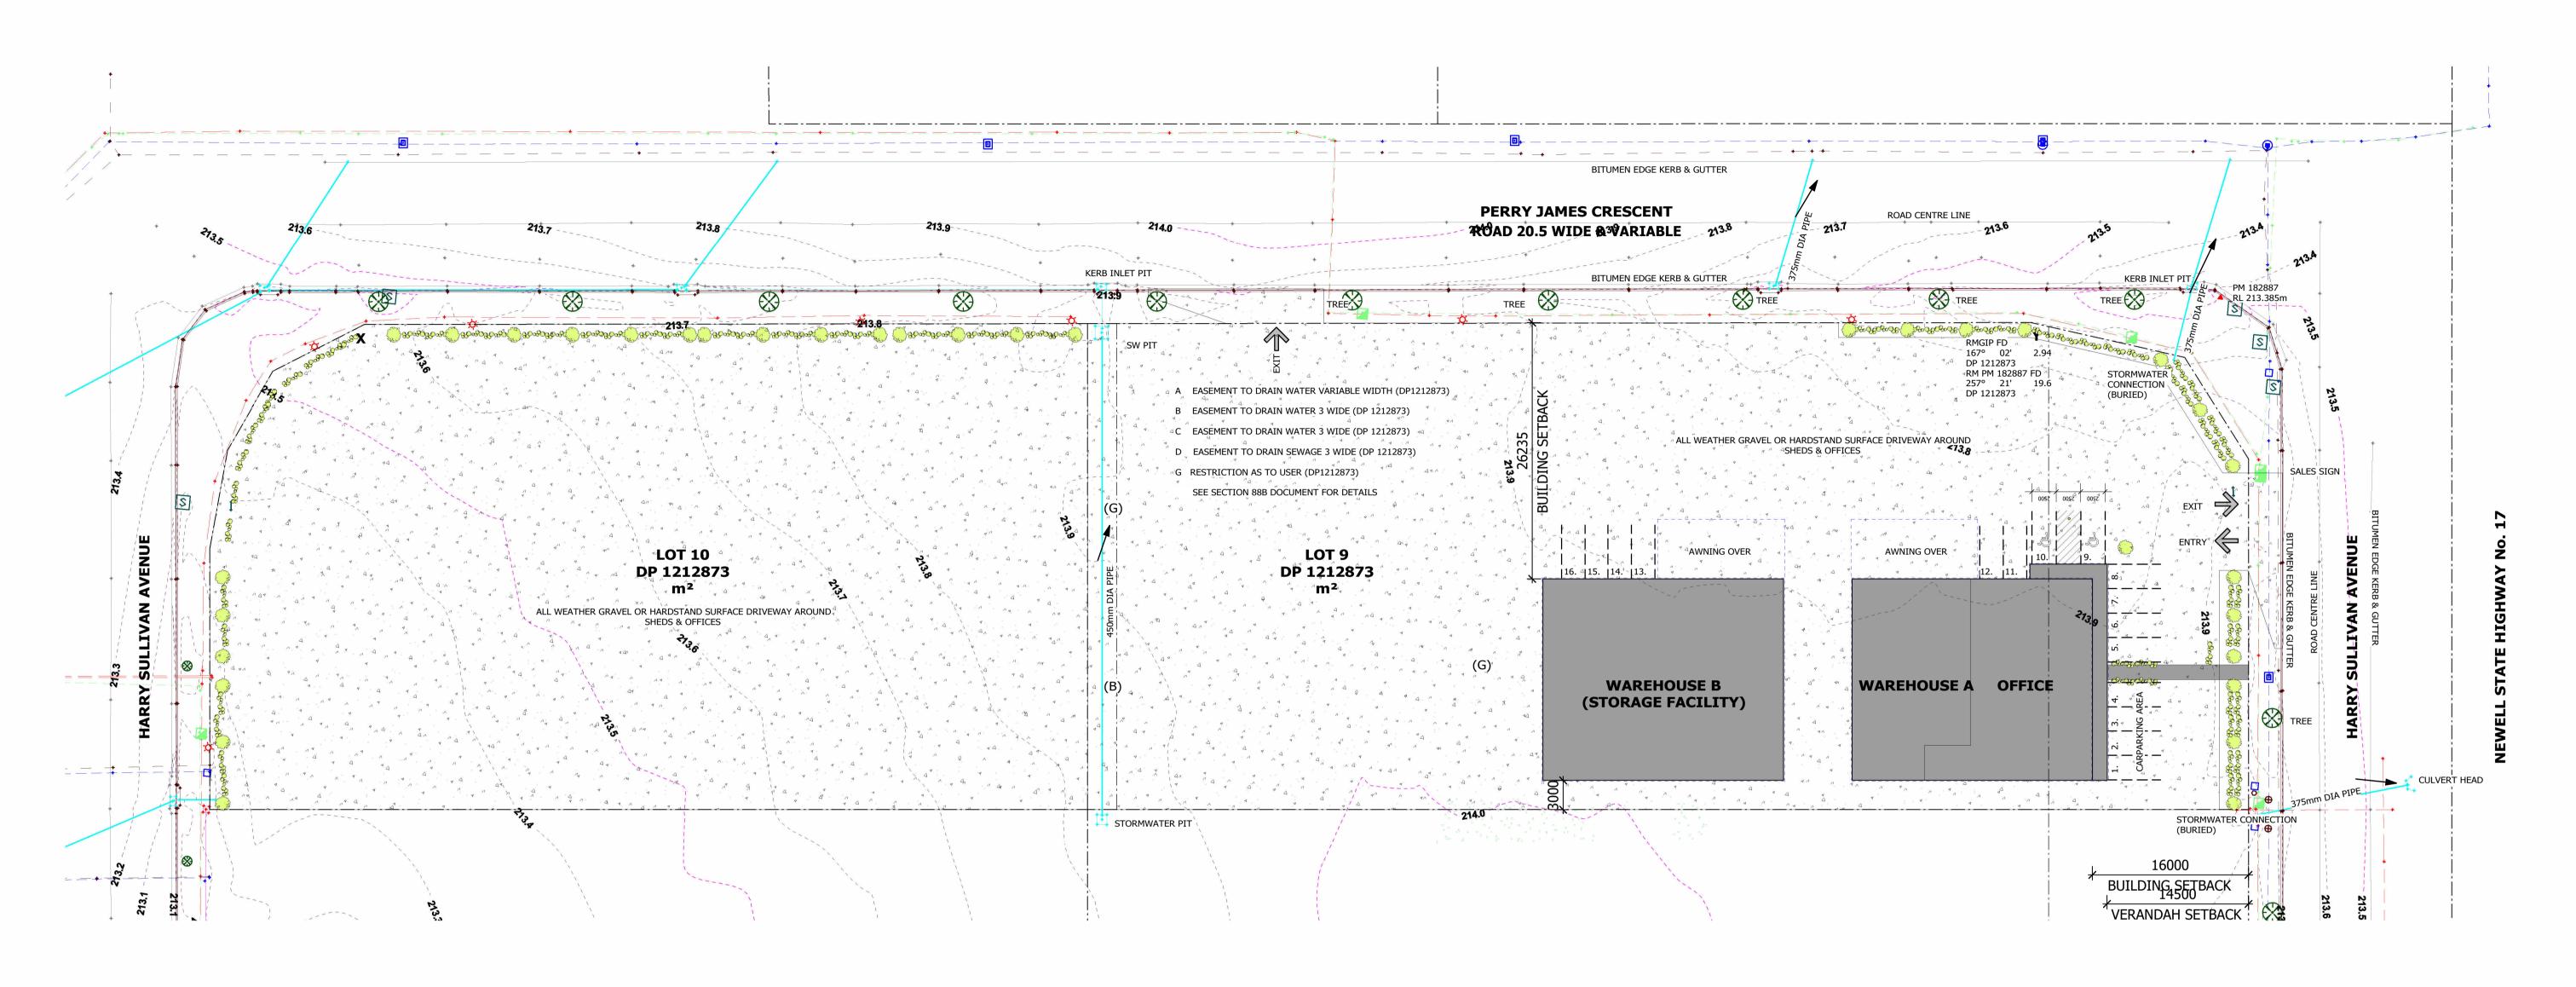

# RAVCO PROJECTS & DESIGN

| LIENT:                                    | DRAWN:             | DATE:      | SCALE:    |
|-------------------------------------------|--------------------|------------|-----------|
| UMBOOGLE FARMING                          | JBR                | 11.04.2025 | 1:200     |
| ITE ADDRESS:                              | COUNCIL AREA:      |            | SHEET No: |
| OT 9 PERRY JAMES CRESCENT, MOREE NSW 2400 | MOREE PLAINS SHIRE |            | 03        |
| RAWING TITLE:                             | JOB No:            |            | ISSUE:    |
| ITE PLAN                                  | D23-11-01          |            | Е         |

#### ALL WEATHER GRAVEL OR HARDSTAND SURFACE DRIVEWAY AROUND

SHARED AREA WALKWAYS WITHIN OR PARTLY WITHIN A SHARED AREA SHALL BE MARKED WITH UNBROKEN LONGITUDINAL LINES ON BOTH SIDES OF WALKWAY

EACH DECDICATED SPACE SHALL BE IDENTIFIED BY MEANS OF A WHITE SYMBOL OF ACCESS IN ACCORDANCE AS1428.1-2009 BETWEEN 800 AND 1000mm HIGH PLACED ON A BLUE RECTANGLE WITH NO SIDE MORE THAT 1200mm, PLACED AS A PAVEMENT MARKING IN THE CENTRE OF THE SPACE BETWEEN 500 AND 600mm FROM ITS ENTRY POINT.

MARKINGS SHALL BE YELLOW AND SHALL HAVE A SLIP RESISTANT SURFACE. DEDICATED PARKING SPACES SHALL BE OUTLINED WITH UNBROKEN LINES 80 TO 100mm WIDE ON ALL SIDES

TACTILE GROUND SURFACE INDICATORS MUST BE PROVIDED TO WARN PEOPLE WITH VISION IMPAIRMENT THAT THEY ARE APPROACHIG A STAIRWAY, A RAMP, THRESHOLD RAMP OR VECHILE ACCESS TACTILE INDICATORS TO BE TYPE B IN ACCORDANCE WITH 'AS1428.4', & 'SPECIFICATION 15' OF THE NCC, VOL. 1, 2022.

#### **SITE NOTES:**

BEFORE STARTING WORK ON SITE CHECK FOLLOWING:

- SERVICE LOCATIONS
- SEWER CONNECTION POSITION
- DRIVEWAY ALIGNMENT & LEVELS
- ° DP INDICATES DOWNPIPE LOCATION

ACCESS TO THE NEW BUILDING TO BE PROVIDED FROM THE FRONT BOUNDARY, TO THE MAIN ENTRANCE BY ENSURING THE FINISHED CONCRETE & BITUMEN SURFACE IS GRADED AT A MAX. OF DEFINITION SHOWN ON THIS PLAN ARE BEYOND THE CONTROL OF RAWCO PROJECTS & 1 IN 40 & NO GREATER STEP THAN 5mm AS PER AS1428.1, NCC PART 3.2

CLEAR & UNAMBIGUOUS DIRECTIONAL SIGNAGE TO BE PROVIDED AS REQUIRED AS PER AS1428.1, AS1428.2 & AS1428.4.

PRIOR TO ANY DEMOLITION, EXCAVATION OR CONSTRUCTION ON THE SITE, THE RELEVANT AUTHORITY SHOULD BE CONTACTED FOR POSSIBLE LOCATION OF FURTHER UNDERGROUND SERVICES AND DETAILED LOCATIONS OF ALL SERVICES.

SUBSEQUENT REGISTERED OR OTHER SURVEYS IN THIS AREA MAY AFFECT THE BOUNDARY DEFINITION SHOWN ON THIS PLAN. ANY DIFFERENCES SO CAUSED TO THE BOUNDARY DESIGN PTY LTD