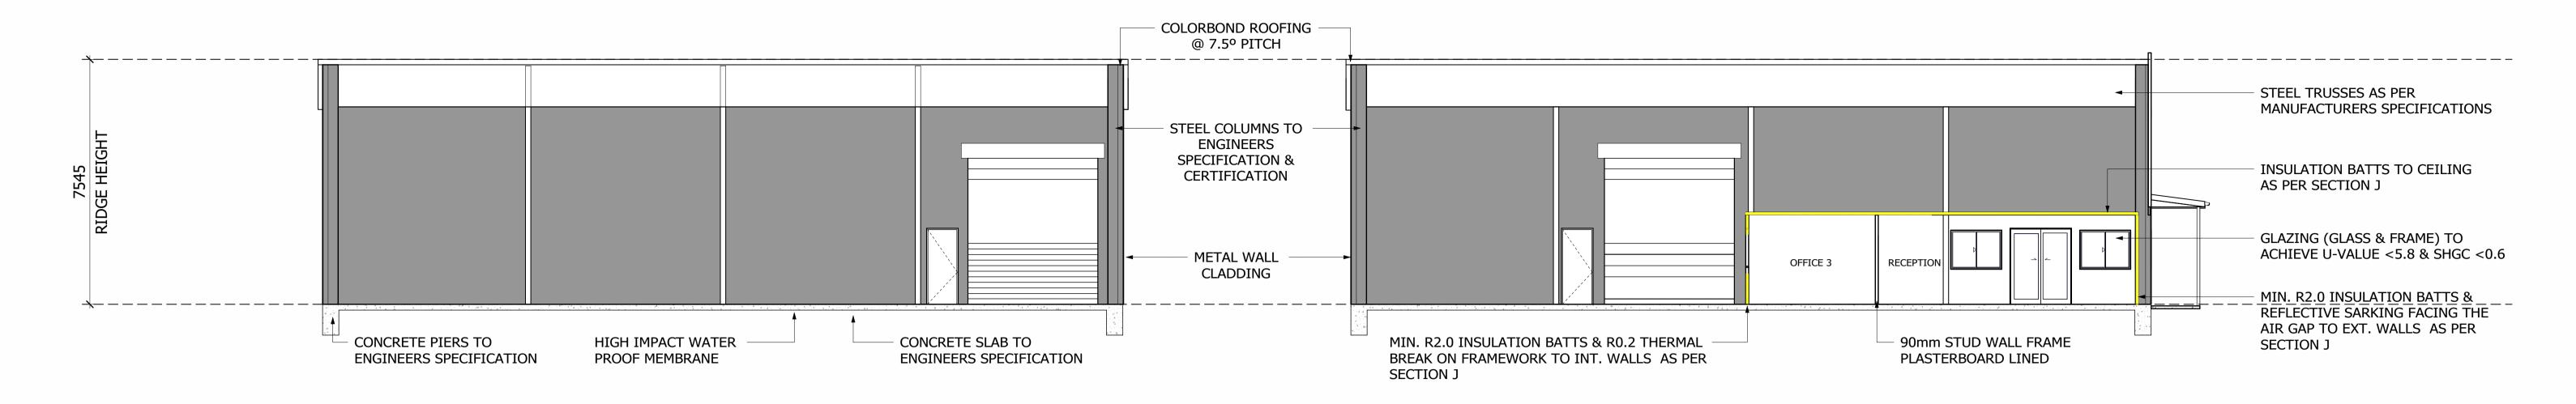

ELEVATIONS

D23-11-01

BEFORE STARTING WORK ON SITE CHECK FOLLOWING:

- SERVICE LOCATIONS
- SEWER CONNECTION POSITION
- DRIVEWAY ALIGNMENT & LEVELS

° DP INDICATES DOWNPIPE LOCATION

ACCESS TO THE NEW BUILDING TO BE PROVIDED FROM THE FRONT BOUNDARY, TO THE MAIN ENTRANCE BY ENSURING THE FINISHED CONCRETE & BITUMEN SURFACE IS GRADED AT A MAX. OF 1 IN 40 & NO GREATER STEP THAN 5mm AS PER AS1428.1, NCC PART 3.2

#### **CONSTRUCTION NOTES:**

DURING THE CONSTRUCTION THE CONTRACTOR SHALL BE RESPONSIBLE FOR MAINTAINING THE STRUCTURE IN A STABLE CONDITION & ENSURING NO PART SHALL BE OVERSTRESSED UNDER CONSTRUCTION ACTIVITIES.

BUILDING TO BE PROTECTED AGAINST SUBTERRANEAN TERMITES, IN ACCORDANCE WITH 'AS3660'. A DURABLE NOTICE MUST BE PERMANENTLY FIXED TO THE BUILDING IN A PROMINENT POSITION SHOWING METHOD OF RISK MANAGMENT, DATE OF INSTALLATION, WHERE CHEMICAL BARRIER IS USED. IT'S LIFE EXPECTANCY AND INSTALLERS OR MANUFACTURERS RECOMMENDATIONS FOR THE SCOPE AND FREQUENCY OF FUTURE INSPECTIONS FOR TERMITE ACTIVITY.

ROOF & SURFACE WATER TO BE COLLECTED & DISCHARGED TO EXISTING
STORMWATER DISPOSAL SYSTEM ON SITE, WITH DESIGN IN THIS REGARD TO
BE THE RESPONSIBILITY OF THE BUILDING CONTRACTOR IN ACCORDANCE
WITH RELEVANT AUSTRALIAN STANDARDS & LOCAL COUNCIL REQUIRMENTS.

SARKING TO

WET AREAS OF THE BUILDING IE. NEW BATHROOMS ARE TO BE PROTECTED BY THE INSTALLATION OF A WATER PROOFING SYSTEM COMPLYING WITH AS3740 - "WATERPROOFING OF WET AREAS"

WALL FRAME BRACING, ROOF BRACING, & ALL 'TIE DOWN' FIXING DETAILS TO BE RESPONSIBILITY OF THE CONTRACTOR AS SPECIFIED & DETAILED BY TRUSS/FRAME MANUFACTURER & IN ACCORDANCE WITH STEEL FRAMED CONSTUCTION STANDARD.

STORMWATER TO BE INSTALLED IN ACCORDANCE WITH AS/NZS 3500.3-2018

SARKING TO BE INSTALLED TO COMPLY WITH AS/NZS 4200

ENSURE THE TOP OF BUILDING'S OVERFLOW (RELIEF) GULLY IS 150mm MIN BELOW THE LOWEST SANITARY FIXTURE & 75mm MIN ABOVE THE SURROUNDING GROUND LEVEL.