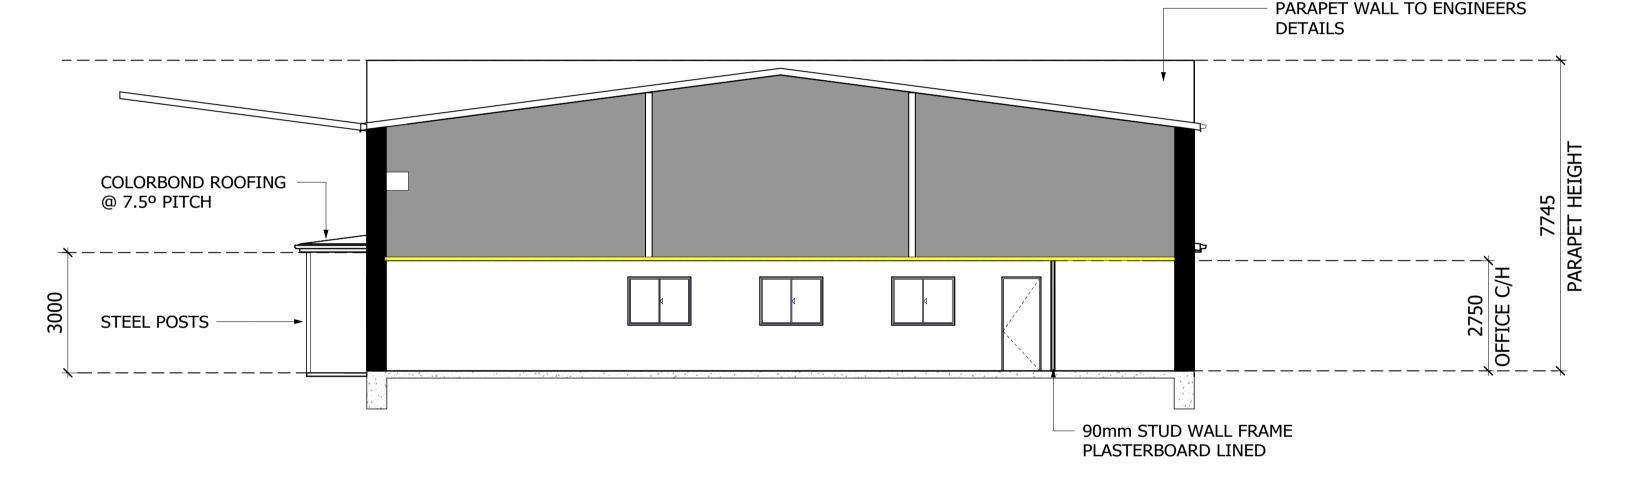

#### **CONSTRUCTION NOTES:**

DURING THE CONSTRUCTION THE CONTRACTOR SHALL BE RESPONSIBLE FOR MAINTAINING THE STRUCTURE IN A STABLE CONDITION & ENSURING NO PART SHALL BE OVERSTRESSED UNDER CONSTRUCTION ACTIVITIES.

BUILDING TO BE PROTECTED AGAINST SUBTERRANEAN TERMITES, IN ACCORDANCE WITH 'AS3660'. A DURABLE NOTICE MUST BE PERMANENTLY FIXED TO THE BUILDING IN A PROMINENT POSITION SHOWING METHOD OF RISK MANAGMENT, DATE OF INSTALLATION, WHERE CHEMICAL BARRIER IS USED. IT'S LIFE EXPECTANCY AND INSTALLERS OR MANUFACTURERS RECOMMENDATIONS FOR THE SCOPE AND FREQUENCY OF FUTURE INSPECTIONS FOR TERMITE ACTIVITY.

ROOF & SURFACE WATER TO BE COLLECTED & DISCHARGED TO EXISTING
STORMWATER DISPOSAL SYSTEM ON SITE, WITH DESIGN IN THIS REGARD TO
BE THE RESPONSIBILITY OF THE BUILDING CONTRACTOR IN ACCORDANCE
WITH RELEVANT AUSTRALIAN STANDARDS & LOCAL COUNCIL REQUIRMENTS.

SARKING TO

WET AREAS OF THE BUILDING IE. NEW BATHROOMS ARE TO BE PROTECTED BY THE INSTALLATION OF A WATER PROOFING SYSTEM COMPLYING WITH AS3740 - "WATERPROOFING OF WET AREAS"

WALL FRAME BRACING, ROOF BRACING, & ALL 'TIE DOWN' FIXING DETAILS TO BE RESPONSIBILITY OF THE CONTRACTOR AS SPECIFIED & DETAILED BY TRUSS/FRAME MANUFACTURER & IN ACCORDANCE WITH STEEL FRAMED CONSTUCTION STANDARD.

STORMWATER TO BE INSTALLED IN ACCORDANCE WITH AS/NZS 3500.3-2018

SARKING TO BE INSTALLED TO COMPLY WITH AS/NZS 4200

ENSURE THE TOP OF BUILDING'S OVERFLOW (RELIEF) GULLY IS 150mm MIN BELOW THE LOWEST SANITARY FIXTURE & 75mm MIN ABOVE THE SURROUNDING GROUND LEVEL.