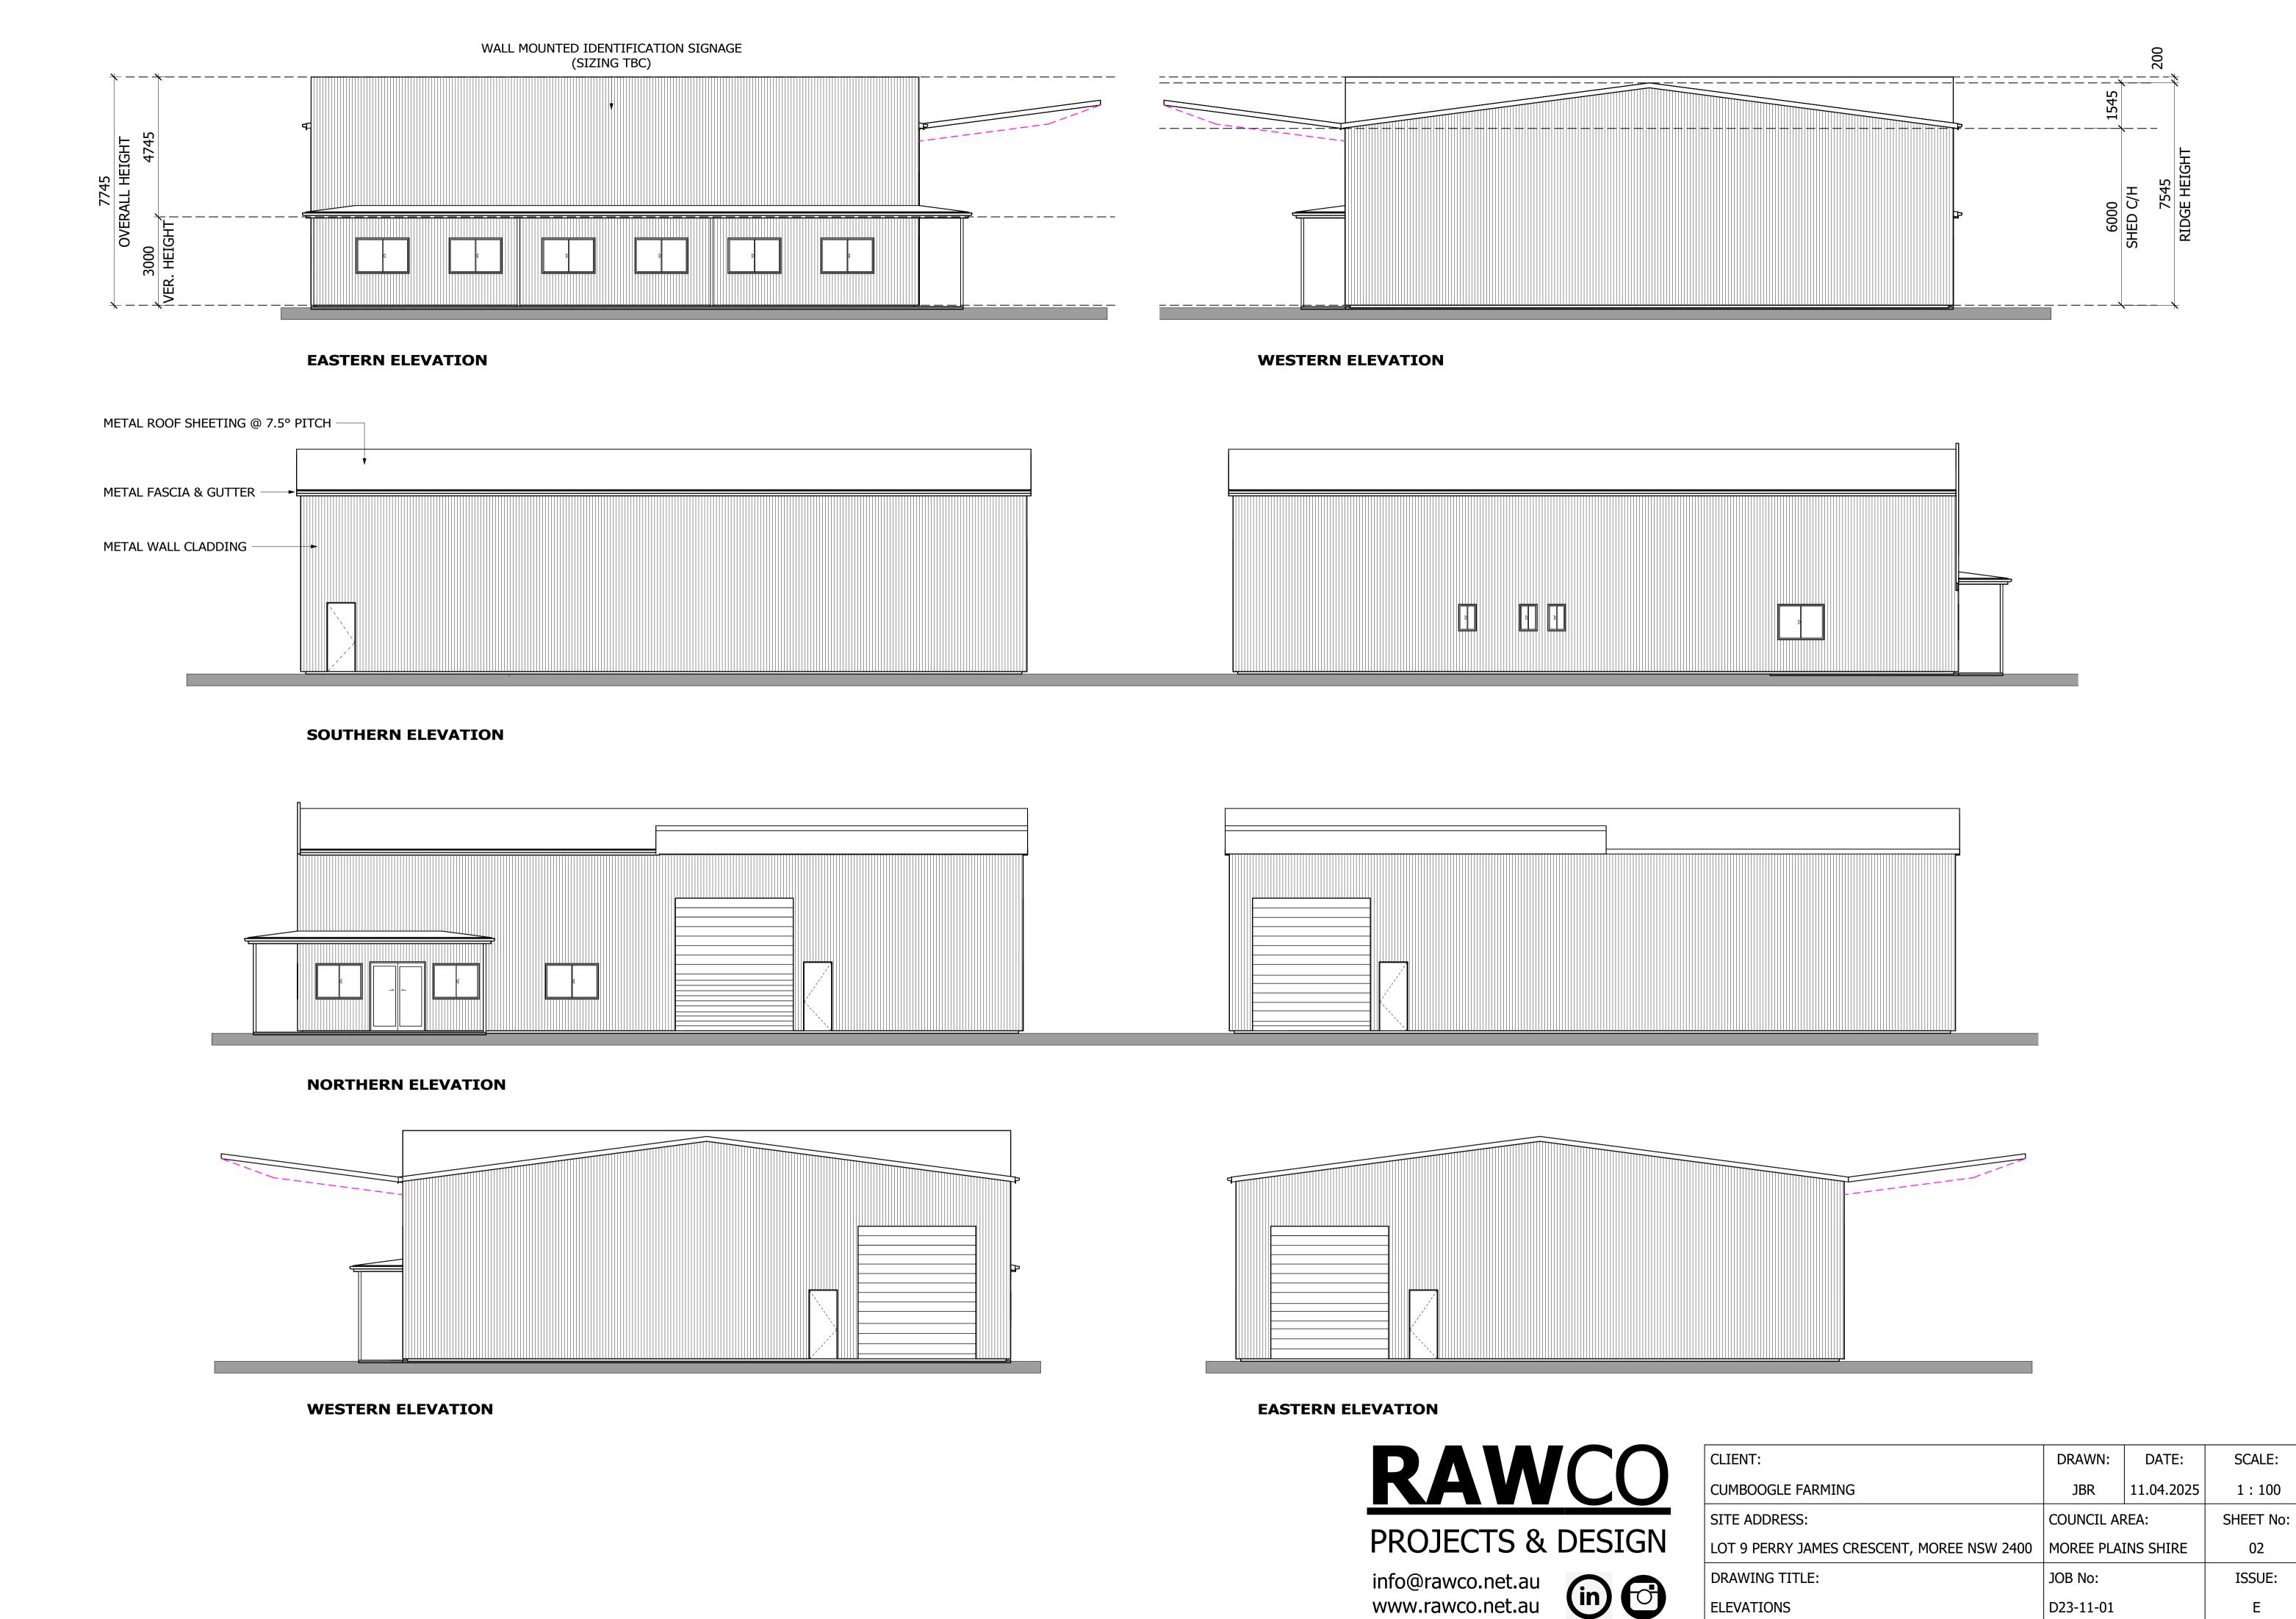

ELEVATIONS

D23-11-01

BEFORE STARTING WORK ON SITE CHECK FOLLOWING:

- SERVICE LOCATIONS
- SEWER CONNECTION POSITION
- DRIVEWAY ALIGNMENT & LEVELS

° DP INDICATES DOWNPIPE LOCATION

ACCESS TO THE NEW BUILDING TO BE PROVIDED FROM THE FRONT BOUNDARY, TO THE MAIN ENTRANCE BY ENSURING THE FINISHED CONCRETE & BITUMEN SURFACE IS GRADED AT A MAX. OF 1 IN 40 & NO GREATER STEP THAN 5mm AS PER AS1428.1, NCC PART 3.2

CLEAR & UNAMBIGUOUS DIRECTIONAL SIGNAGE TO BE PROVIDED AS REQUIRED AS PER AS1428.1, AS1428.2 & AS1428.4.

PRIOR TO ANY DEMOLITION, EXCAVATION OR CONSTRUCTION ON THE SITE, THE RELEVANT AUTHORITY SHOULD BE CONTACTED FOR POSSIBLE LOCATION OF FURTHER UNDERGROUND SERVICES AND DETAILED LOCATIONS OF ALL SERVICES.

SUBSEQUENT REGISTERED OR OTHER SURVEYS IN THIS AREA MAY AFFECT THE BOUNDARY DEFINITION SHOWN ON THIS PLAN. ANY DIFFERENCES SO CAUSED TO THE BOUNDARY DEFINITION SHOWN ON THIS PLAN ARE BEYOND THE CONTROL OF RAWCO PROJECTS & DESIGN PTY LTD