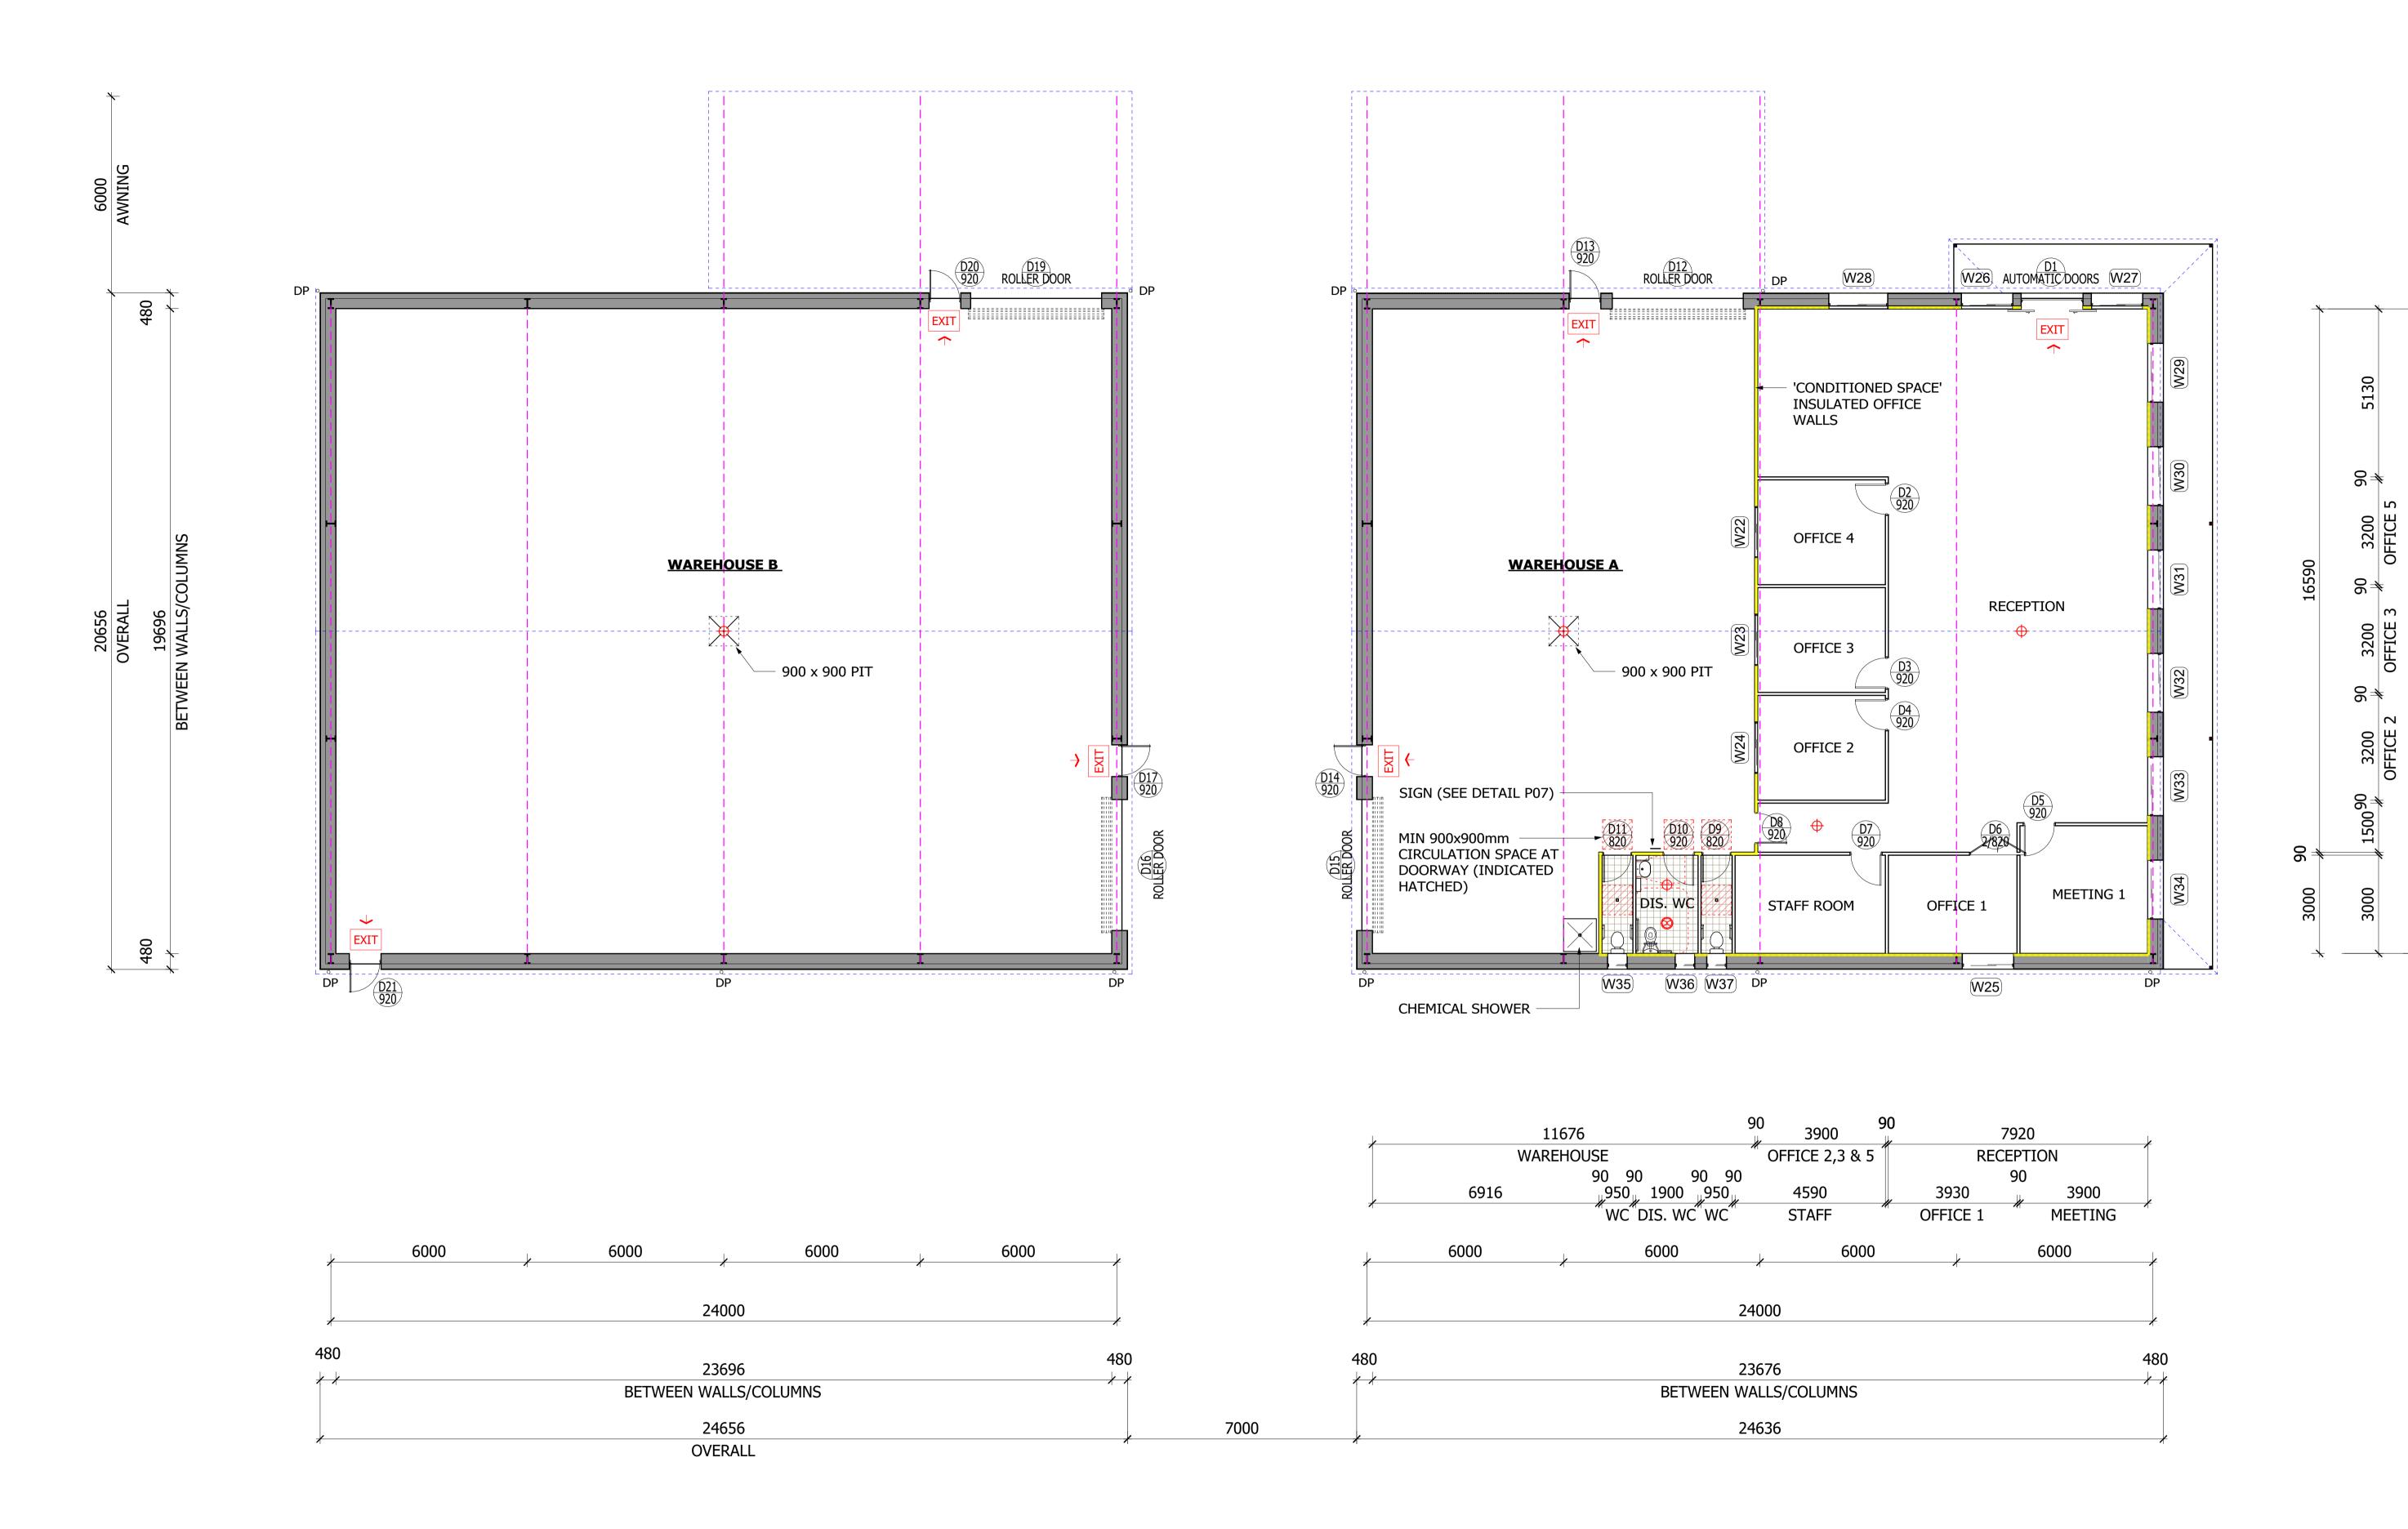

#### FLOOR AREAS:

| I LOOK AKLAS.                     |                        |
|-----------------------------------|------------------------|
| 01. PROPOSED BUILDING A WAREHOUSE | 233.90 m <sup>2</sup>  |
| 02. PROPOSED BUILDING A OFFICE    | 274.58 m <sup>2</sup>  |
| 03. PROPOSED BUILDING A AWNING    | 73.86 m <sup>2</sup>   |
| 04. PROPOSED BUILDING A VERANDAH  | 42.81 m <sup>2</sup>   |
| 05. PROPOSED BUILDING B WAREHOUSE | 509.28 m <sup>2</sup>  |
| 06. PROPOSED BUILDING B AWNING    | 147.93 m²              |
|                                   | 1282.37 m <sup>2</sup> |

# RAVCO PROJECTS & DESIGN

| LIENT:                                    | DRAWN:             | DATE:      | SCALE:    |
|-------------------------------------------|--------------------|------------|-----------|
| UMBOOGLE FARMING                          | JBR                | 11.04.2025 | 1:100     |
| ITE ADDRESS:                              | COUNCIL AREA:      |            | SHEET No: |
| OT 9 PERRY JAMES CRESCENT, MOREE NSW 2400 | MOREE PLAINS SHIRE |            | 01        |
| RAWING TITLE:                             | JOB No:            |            | ISSUE:    |
| LOOR PLAN                                 | D23-11-01          |            | Е         |