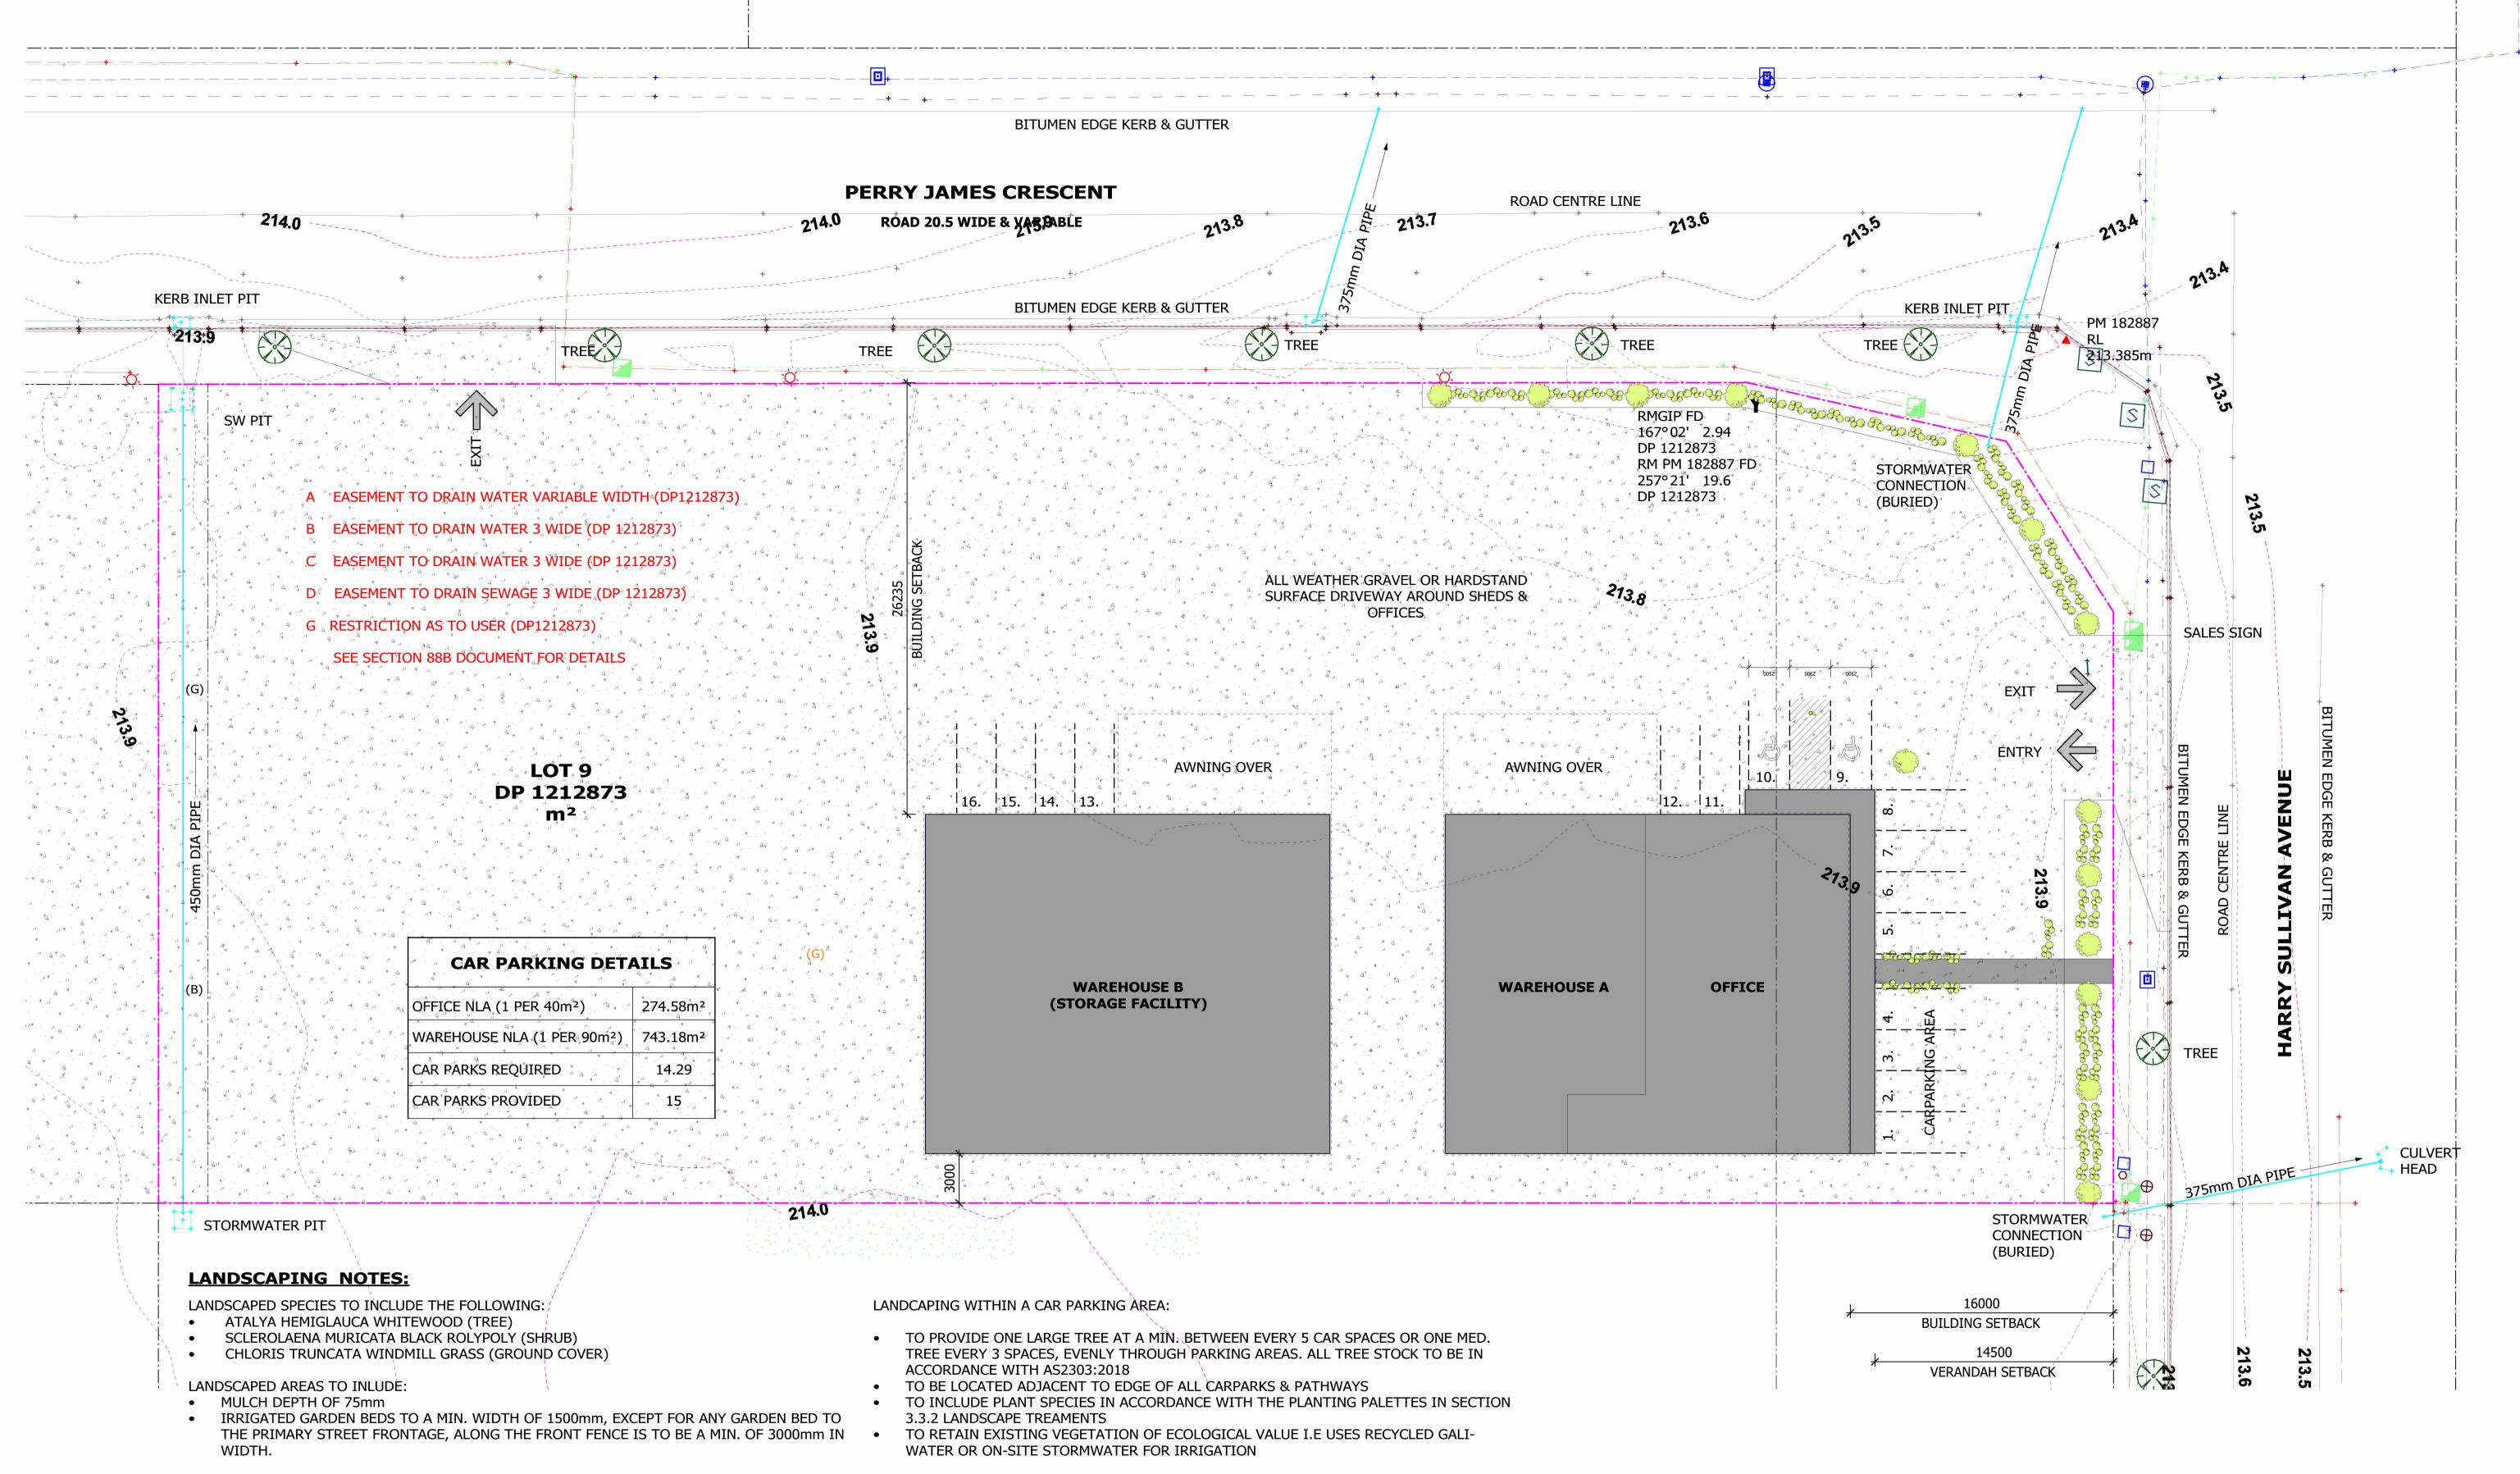

# RAVCO PROJECTS & DESIGN

| LIENT:                                    | DRAWN:             | DATE:      | SCALE:    |
|-------------------------------------------|--------------------|------------|-----------|
| UMBOOGLE FARMING                          | JBR                | 11.04.2025 | 1:200     |
| ITE ADDRESS:                              | COUNCIL AREA:      |            | SHEET No: |
| OT 9 PERRY JAMES CRESCENT, MOREE NSW 2400 | MOREE PLAINS SHIRE |            | 03        |
| RAWING TITLE:                             | JOB No:            |            | ISSUE:    |
| ITE PLAN                                  | D23-11-01          |            | Е         |

#### ALL WEATHER GRAVEL OR HARDSTAND SURFACE DRIVEWAY AROUND

SHARED AREA WALKWAYS WITHIN OR PARTLY WITHIN A SHARED AREA SHALL BE MARKED WITH UNBROKEN LONGITUDINAL LINES ON BOTH SIDES OF WALKWAY

EACH DECDICATED SPACE SHALL BE IDENTIFIED BY MEANS OF A WHITE SYMBOL OF ACCESS IN ACCORDANCE AS1428.1-2009 BETWEEN 800 AND 1000mm HIGH PLACED ON A BLUE RECTANGLE WITH NO SIDE MORE THAT 1200mm, PLACED AS A PAVEMENT MARKING IN THE CENTRE OF THE SPACE BETWEEN 500 AND 600mm FROM ITS ENTRY POINT.

MARKINGS SHALL BE YELLOW AND SHALL HAVE A SLIP RESISTANT SURFACE. DEDICATED PARKING SPACES SHALL BE OUTLINED WITH UNBROKEN LINES 80 TO 100mm WIDE ON ALL SIDES

TACTILE GROUND SURFACE INDICATORS MUST BE PROVIDED TO WARN PEOPLE WITH VISION IMPAIRMENT THAT THEY ARE APPROACHIG A STAIRWAY, A RAMP, THRESHOLD RAMP OR VECHILE ACCESS TACTILE INDICATORS TO BE TYPE B IN ACCORDANCE WITH 'AS1428.4', & 'SPECIFICATION 15' OF THE NCC, VOL. 1, 2022.

#### **LANDSCAPING NOTES:**

LANDSCAPED SPECIES TO INCLUDE THE FOLLOWING:

- ATALYA HEMIGLAUCA WHITEWOOD (TREE) SCLEROLAENA MURICATA BLACK ROLYPOLY (SHRUB)
- CHLORIS TRUNCATA WINDMILL GRASS (GROUND COVER)

#### LANDSCAPED AREAS TO INLUDE:

- MULCH DEPTH OF 75mm
- IRRIGATED GARDEN BEDS TO A MIN. WIDTH OF 1500mm, EXCEPT FOR ANY GARDEN BED TO THE PRIMARY STREET FRONTAGE, ALONG THE FRONT FENCE IS TO BE A MIN. OF 3000mm IN

#### LANDCAPING WITHIN A CAR PARKING AREA:

- TO PROVIDE ONE LARGE TREE AT A MIN. BETWEEN EVERY 5 CAR SPACES OR ONE MED. TREE EVERY 3 SPACES, EVENLY THROUGH PARKING AREAS. ALL TREE STOCK TO BE IN ACCORDANCE WITH AS2303:2018
- TO BE LOCATED ADJACENT TO EDGE OF ALL CARPARKS & PATHWAYS
- TO INCLUDE PLANT SPECIES IN ACCORDANCE WITH THE PLANTING PALETTES IN SECTION 3.3.2 LANDSCAPE TREAMENTS
- TO RETAIN EXISTING VEGETATION OF ECOLOGICAL VALUE I.E USES RECYCLED GALI-WATER OR ON-SITE STORMWATER FOR IRRIGATION